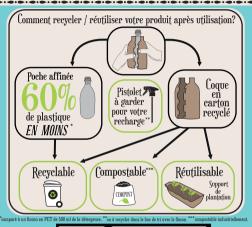

Ce vinaigre 14% d'acidité est issu exclusivement du procédé biologique de la double fermentation alcoolique et acétique de liquide d'origine agricole conformément au décret n°88-1207 et à la norme NF EN 13188. Sans tensio-actif, ni colorant, ni OGM. 100% des ingrédients