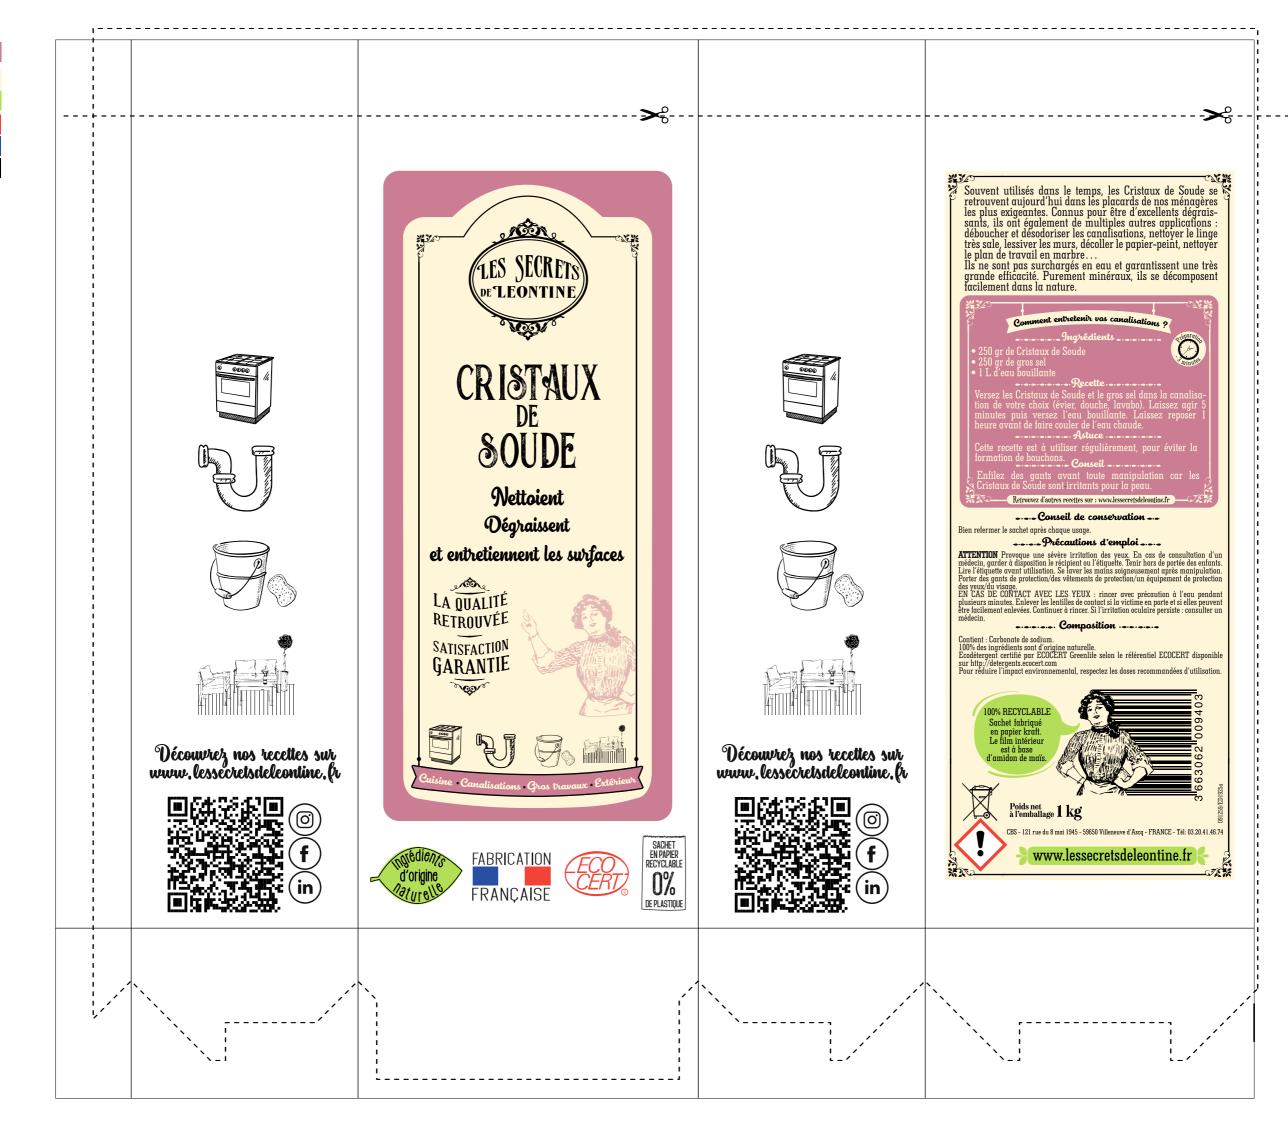

Le vingigre 14° est un indispensable pour dégraisser les surfaces, adoucir l'eau et éliminer le calcaire. Il nermet surraces, adouctr 1 eau et enminer le caicaire. Il permet également de nettoyer les vitres, de remplacer le liquide de ringage du lave-vaisselle, de faire briller les métaux, d'entretenir les canalisations... Sa concentration à 14° lui permet également de venir à bout des taches de rouille, de vin ou de café sur les textiles, les tapis et les

Altention: Le produit est exclusivement destine à un usage ménager. Il n'est pas destiné à un usage alimentaire. Ne pas utiliser sur surfaces sensibles telles que laiton ou pierre naturelle. Touche d'essai

Ce vinaigre 14% d'acidité est issu exclusivement du procédé biologique de la double fermentation alcoolique et acétique de liquide d'origine agricole conformément au décret n°88-1207 et à la norme NF EN 13188. Sans tensio-actif, ni colorant, ni OGM. 100% des ingrédients

Précautions: ATTENTION. Provoque une irritation cutanée. ≥ Provoque une sévère irritation des veux. Tenir hors de portée des veux, la peau ou les vêtements. Porter des gants de protection, des yeux, no peau ou nes vereinients. For the trees guints de protection, des yeux yet ements de protection et un équipement de protection des yeux yet du visage. EN CAS DE CONTACT AVEC LA PEAU : laver of the during de la le rincer avec précaution à l'eau pendant plusieurs minutes. Enlever les lentilles de contact si la victime en porte et si elles peuvent être facilement enlevées. Continuer à rincer. En cas d'irritation cutanée : consulter un médecin. Si l'irritation culaire persiste : consulter un médecin.