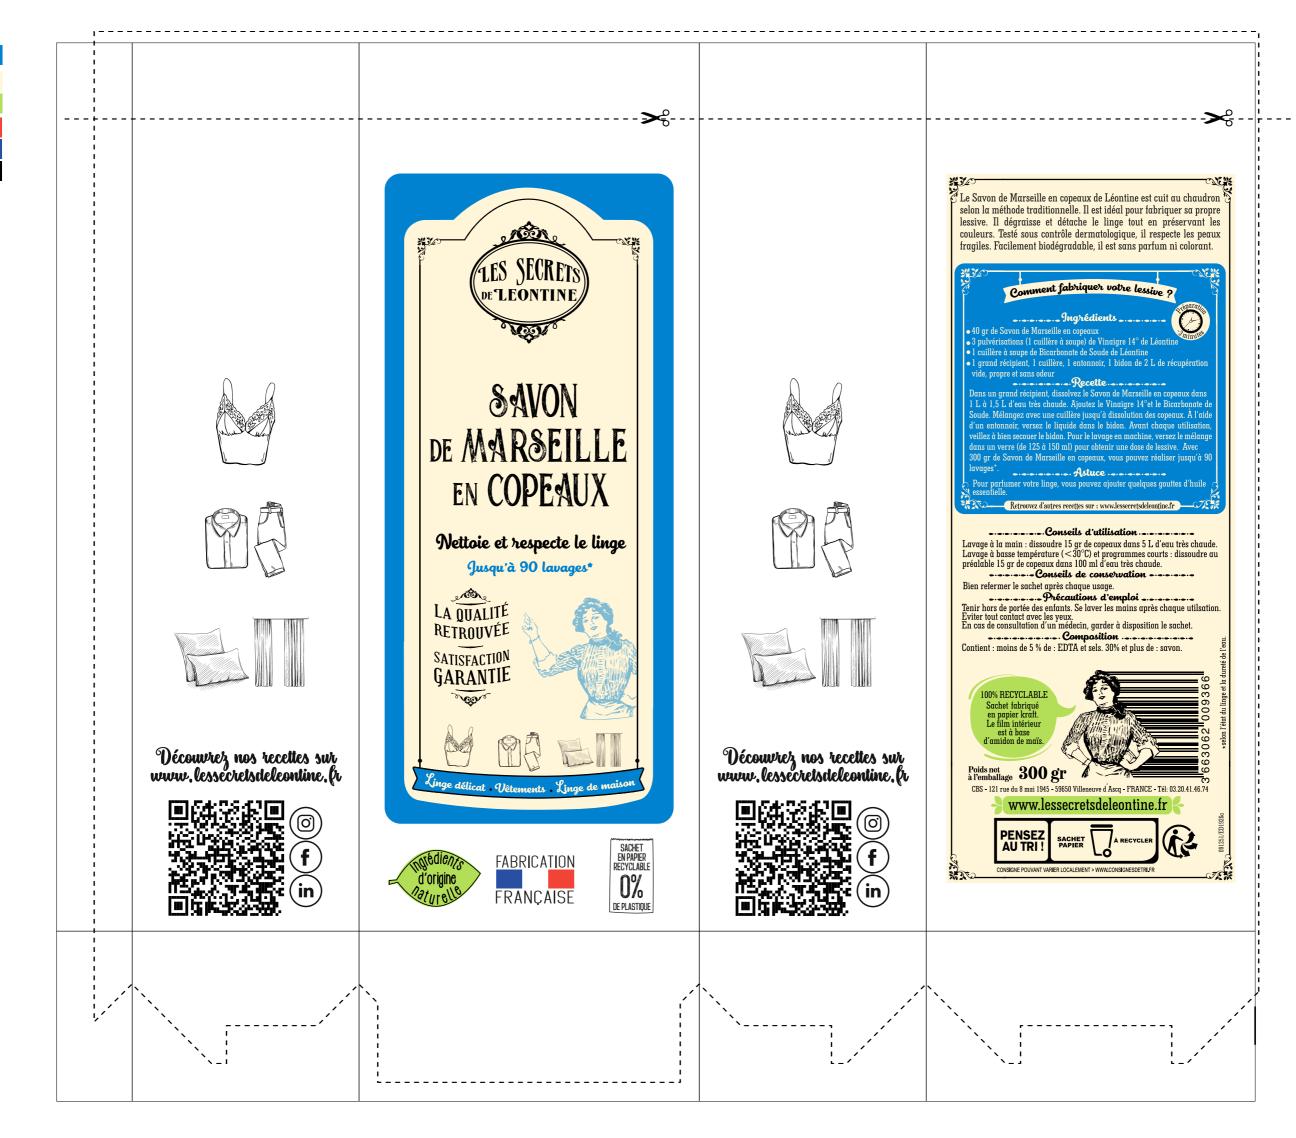

Le vingigre 14° est un indispensable pour dégraisser les surfaces, adoucir l'eau et éliminer le calcaire. Il nermet surraces, adouctr 1 eau et enminer le caicaire. Il permet également de nettoyer les vitres, de remplacer le liquide de ringage du lave-vaisselle, de faire briller les métaux, d'entretenir les canalisations... Sa concentration à 14° lui permet également de venir à bout des taches de rouille, de vin ou de café sur les textiles, les tapis et les

Altention: Le produit est exclusivement destine à un usage ménager. Il n'est pas destiné à un usage alimentaire. Ne pas utiliser sur surfaces sensibles telles que laiton ou pierre naturelle. Touche d'essai

Ce vinaigre 14% d'acidité est issu exclusivement du procédé biologique de la double fermentation alcoolique et acétique de liquide d'origine agricole conformément au décret n°88-1207 et à la norme NF EN 13188. Sans tensio-actif, ni colorant, ni OGM. 100% des ingrédients

Précautions: ATTENTION. Provoque une irritation cutanée. ≥ Provoque une sévère irritation des veux. Tenir hors de portée des veux, la peau ou les vêtements. Porter des gants de protection, des yeux, no peau ou nes vereinients. For the trees guints de protection, des yeux yet ements de protection et un équipement de protection des yeux yet du visage. EN CAS DE CONTACT AVEC LA PEAU : laver of the during de la le rincer avec précaution à l'eau pendant plusieurs minutes. Enlever les lentilles de contact si la victime en porte et si elles peuvent être facilement enlevées. Continuer à rincer. En cas d'irritation cutanée : consulter un médecin. Si l'irritation culaire persiste : consulter un médecin.

www.lessecretsdeleontine.fr 091285/HY0259a CBS - 121 rue du 8 mai 1945 - 59650 Villeneuve d'Ascq - FRANCE - Tél: 03.20.41.46.74 \*\*\*\*\* VINAIGRE 14° Détache, détartre et dégraisse

p285U p9285U p2290U p2347U p2738U black 6 U