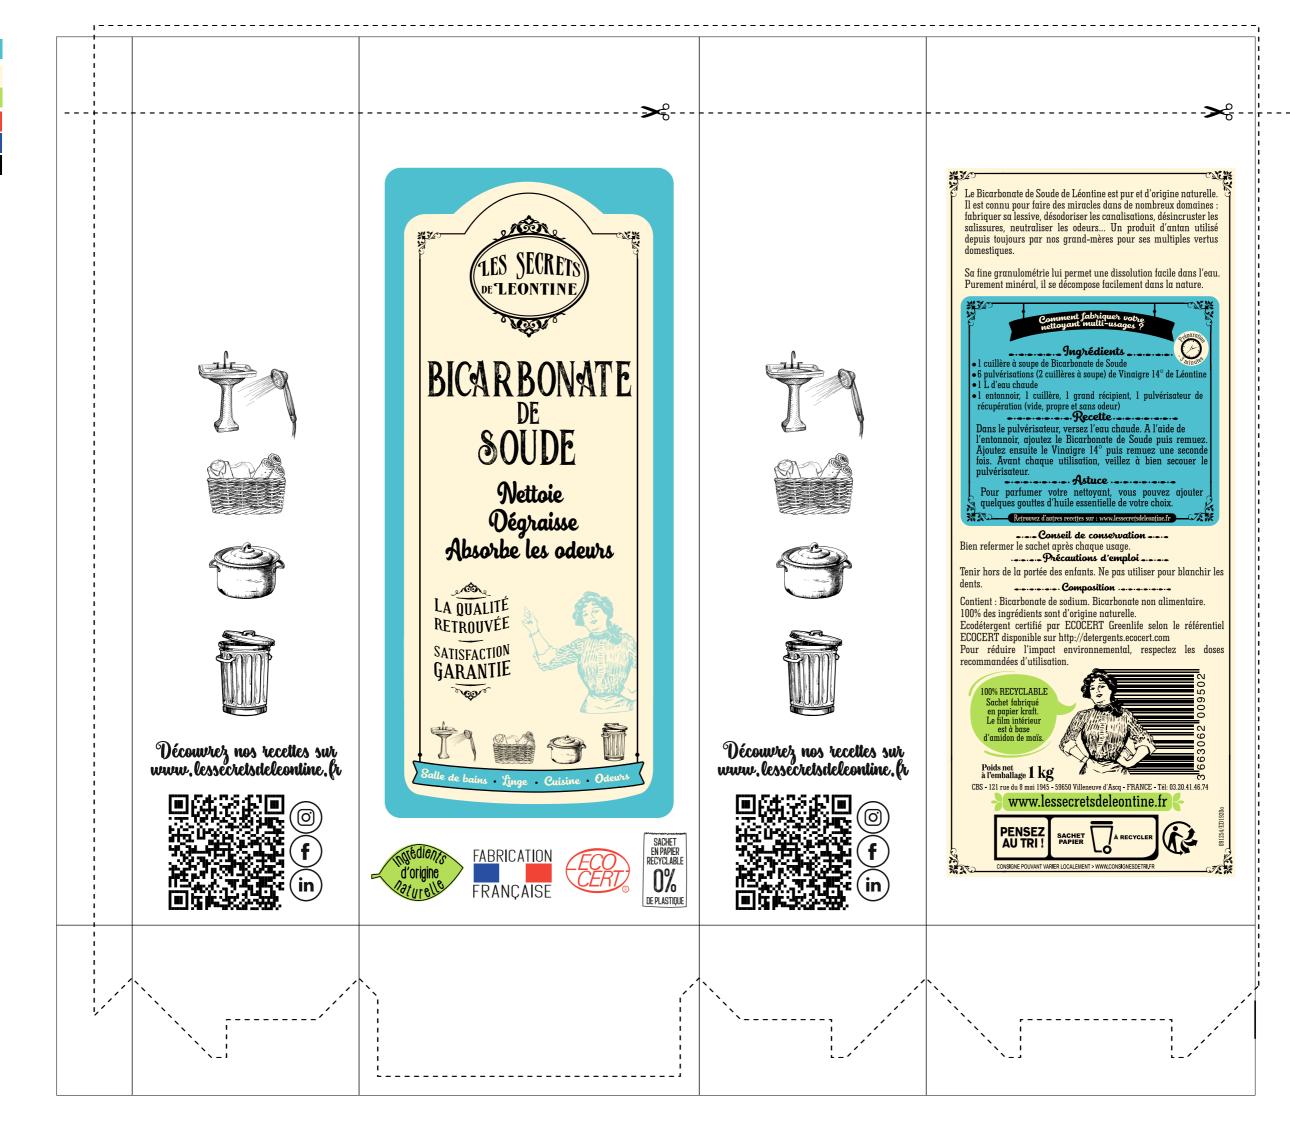

Le vingigre 14° est un indispensable pour dégraisser les surfaces, adoucir l'eau et éliminer le calcaire. Il nermet surraces, adouctr 1 eau et enminer le caicaire. Il permet également de nettoyer les vitres, de remplacer le liquide de ringage du lave-vaisselle, de faire briller les métaux, d'entretenir les canalisations... Sa concentration à 14° lui permet également de venir à bout des taches de rouille, de vin ou de café sur les textiles, les tapis et les

Altention: Le produit est exclusivement destine à un usage ménager. Il n'est pas destiné à un usage alimentaire. Ne pas utiliser sur surfaces sensibles telles que laiton ou pierre naturelle. Touche d'essai

Ce vinaigre 14% d'acidité est issu exclusivement du procédé biologique de la double fermentation alcoolique et acétique de liquide d'origine agricole conformément au décret n°88-1207 et à la norme NF EN 13188. Sans tensio-actif, ni colorant, ni OGM. 100% des ingrédients

Précautions: ATTENTION. Provoque une irritation cutanée. ≥ Provoque une sévère irritation des veux. Tenir hors de portée des veux, la peau ou les vêtements. Porter des gants de protection, des yeux, no peau ou nes vereinients. For the trees guints de protection, des yeux yet ements de protection et un équipement de protection des yeux yet du visage. EN CAS DE CONTACT AVEC LA PEAU : laver of the during de la le rincer avec précaution à l'eau pendant plusieurs minutes. Enlever les lentilles de contact si la victime en porte et si elles peuvent être facilement enlevées. Continuer à rincer. En cas d'irritation cutanée : consulter un médecin. Si l'irritation culaire persiste : consulter un médecin.